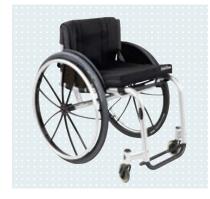

## Wolturnus Tukan

## Custom-made everyday rigid-frame wheelchair

- With open frame
- · Individually manufactured, customised wheelchair for active everyday use
- Design to size: individual construction starting with the selection of materials
- · Minimalist, open frame design
- · High stability combined with low net weight
- · Anodised frame, highly impact and scratch-resistant
- Personalised frame upon request
- · Choice of various frame versions
- · Permanently welded or with different setting options
- · Made of 7020 T6 aluminium
- · Rear wheels with quick-release axles

Dimensions and measurements are different for every Tukan, since each chair is made to size.

The ready-to-use weight of a permanently welded Tukan is typically between 7 and 8 kg for a seat width of 38 cm and seat depth of 40 cm, depending on the choice of rear wheels.