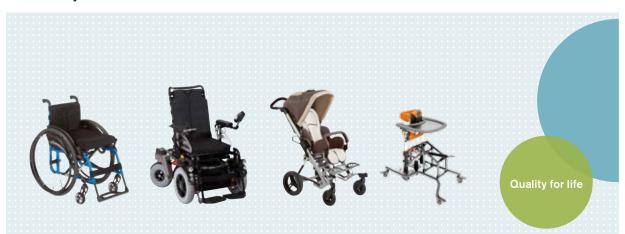

## ottobock.

## **Product Information**

**Mobility Solutions** 



## Wolturnus Tukan



## Custom-made everyday rigid-frame wheelchair

- With open frame
- · Individually manufactured, customised wheelchair for active everyday use
- Design to size: individual construction starting with the selection of materials
- · Minimalist, open frame design
- · High stability combined with low net weight
- · Anodised frame, highly impact and scratch-resistant
- Personalised frame upon request
- · Choice of various frame versions
- · Permanently welded or with different setting options
- · Made of 7020 T6 aluminium
- · Rear wheels with quick-release axles

Dimensions and measurements are different for every Tukan, since each chair is made to size.

The ready-to-use weight of a permanently welded Tukan is typically between 7 and 8 kg for a seat width of 38 cm and se