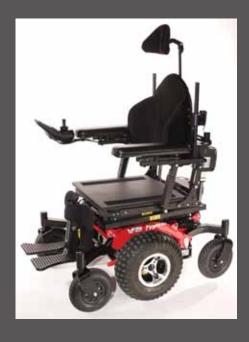

### ALL TERRAIN BASIC SPEC

■ **LENGTH:** 1050mm ■ **WIDTH:** 710mm

■ TURNING CIRCLE: R590mm

■ **SEAT HEIGHT:** 470mm (fr) 425mm (rear)

■ **SEAT AND BACKREST:** MPS seat, back and headrest (410 – 610mm wide)

■ WEIGHT LIMIT: 182kg (155kg with seat lift)

■ **TOP SPEED**: 10kph

■ MOTORS: 68Nm Torque, 800W, GIL

■ WHEELS: 14" Alloys with split rims and

knobby tyres

■ **CASTORS:** 2.50-4 (220x65mm)

■ **BATTERIES**: 2 x 73Ahr Gel

#### REHAB POSITIONING

- **POWER OPTIONS:** 300mm seat elevation (lift), seat tilt (up to 50°), power legrest, power backrest, anti-shear backrest-
- **BACKRESTS:** Rehab (340 610mm wide), DG, custom bolsters, foam in place
- **SEATING:** Flatboard, seat cushions, custom padding
- **HEADRESTS**: Rehab, contoured, L-type, Y-type, soft cushions
- **LEGRESTS:** Centre post, side mount, drop in, swingaway
- **FOOTPLATES:** 1 or 2 piece fixed/flip up/angle adjustable
- ARMPADS: 100mm, 75mm, waterfall, gutter, gel
- STRAPS AND HARNESSES: Chest, ankle, harness, posture belts
- PADS AND SUPPORTS: knee, hip, abduction, thoracic