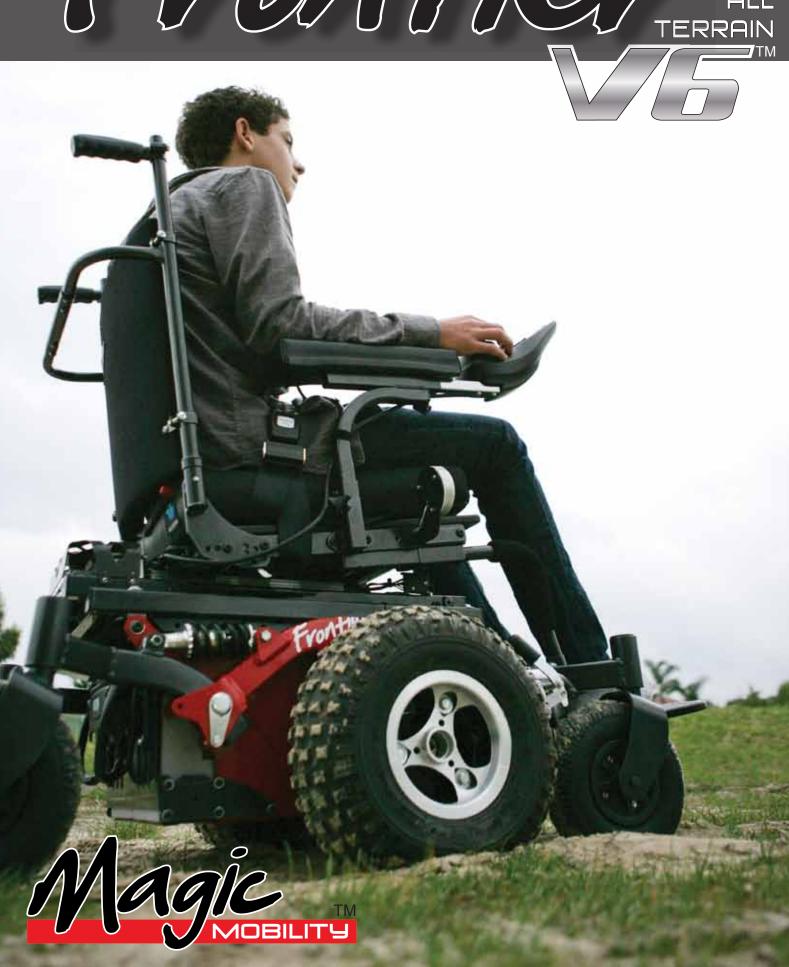

FINAL ALL TERRAIN

### ALL TERRAIN BASIC SPEC

■ **LENGTH:** 1050mm ■ **WIDTH:** 710mm

■ TURNING CIRCLE: R590mm

■ **SEAT HEIGHT:** 470mm (fr) 425mm (rear)

■ **SEAT AND BACKREST:** MPS seat, back and headrest (410 – 610mm wide)

■ WEIGHT LIMIT: 182kg (155kg with seat lift)

■ **TOP SPEED**: 10kph

■ MOTORS: 68Nm Torque, 800W, GIL

■ WHEELS: 14" Alloys with split rims and

knobby tyres

■ **CASTORS:** 2.50-4 (220x65mm)

■ **BATTERIES**: 2 x 73Ahr Gel

#### REHAB POSITIONING

- **POWER OPTIONS:** 300mm seat elevation (lift), seat tilt (up to 50°), power legrest, power backrest, anti-shear backrest-
- **BACKRESTS:** Rehab (340 610mm wide), DG, custom bolsters, foam in place
- **SEATING:** Flatboard, seat cushions, custom padding
- **HEADRESTS**: Rehab, contoured, L-type, Y-type, soft cushions
- **LEGRESTS:** Centre post, side mount, drop in, swingaway
- **FOOTPLATES:** 1 or 2 piece fixed/flip up/angle adjustable
- ARMPADS: 100mm, 75mm, waterfall, gutter, gel
- STRAPS AND HARNESSES: Chest, ankle, harness, posture belts
- PADS AND SUPPORTS: knee, hip, abduction, thoracic