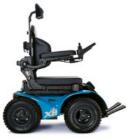

# MAGIC MOBILITY **EXTREME X8**

The Extreme X8\* is Magic Mobility's flagship powerchair. Unrivalled off-road performance and reliability make it perfect for outdoor adventurers, explorers and rural workers. The Extreme X8 is the most compact 4WD powerchair on the market.

#### The right wheelchair for:

- Extreme off-road adventures
- Everyday off-road country living, working and rural productivity
- Active outer urban living.

SKY BLUF - BLACK RIMS

TANGERINE - BLACK RIMS

**AUSTRALIAN** 