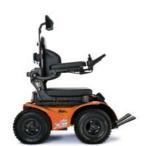

# MAGIC MOBILITY **EXTREME X8**

The Extreme X8\* is Magic Mobility's flagship powerchair. Unrivalled off-road performance and reliability make it perfect for outdoor adventurers, explorers and rural workers. The Extreme X8 is the most compact 4WD powerchair on the market.

#### The right wheelchair for:

- Extreme off-road adventures
- Everyday off-road country living, working and rural productivity
- Active outer urban living.

SKY BLUF - BLACK RIMS

TANGERINE - BLACK RIMS

**AUSTRALIAN** 