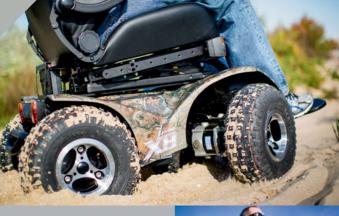

# MAGIC MOBILITY **EXTREME X8**

The Extreme X8\* is Magic Mobility's flagship powerchair. Unrivalled off-road performance and reliability make it perfect for outdoor adventurers, explorers and rural workers. The Extreme X8 is the most compact 4WD powerchair on the market.

#### **Basic specifications:\*\***

- Length: 1030mm
- Width: 710mm
- Seat to floor height: 470mm (490mm with swing away leg rests)
- Weight limit: 182kg (400lbs), 155kg (340lbs) with lift or tilt
- Top speed: 10kph (6.2mph)
- Motors: 700W Gear in Line
- Wheels: Off-road 14" (145/70-6) black
- Gel Batteries
- · Penny and Giles controller with LCD display (R-Net)
- · Centre post legrest with one piece footplate
- Sling backrest and rehab seat pan (from 12"-24" wide).