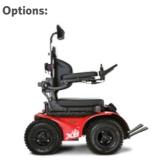

# MAGIC MOBILITY **EXTREME X8**

The Extreme X8\* is Magic Mobility's flagship powerchair. Unrivalled off-road performance and reliability make it perfect for outdoor adventurers, explorers and rural workers. The Extreme X8 is the most compact 4WD powerchair on the market.

#### **Basic specifications:\*\***

- Length: 1030mm
- Width: 710mm
- Seat to floor height: 470mm (490mm with swing away leg rests)
- Weight limit: 182kg (400lbs), 155kg (340lbs) with lift or tilt
- Top speed: 10kph (6.2mph)
- Motors: 700W Gear in Line
- Wheels: Off-road 14" (145/70-6) black
- Gel Batteries
- · Penny and Giles controller with LCD display (R-Net)
- · Centre post legrest with one piece footplate
- Sling backrest and rehab seat pan (from 12"-24" wide).

#### The right wheelchair for:

- Extreme off-road adventures
- Everyday off-road country living, working and rural productivity
- Active outer urban living.

SKY BLUF - BLACK RIMS

TANGERINE - BLACK RIMS

**AUSTRALIAN** 